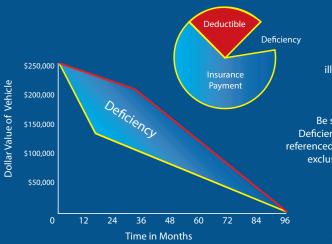

## **RV GAP Deficiency Chart**

#### GAP Deficiency is the amount you still owe on your loan after your deductible

The information on the graphs are for illustrative purposes only. Actual amounts in relation to specific loans and vehicles may vary.

You remain liable for the payment of the difference between your insurance company's settlement and the balance of your loan.

This deficiency, added to the amount of your deductible, and other expenses, can easily be thousands of dollars, dollars that come out of your pocket.